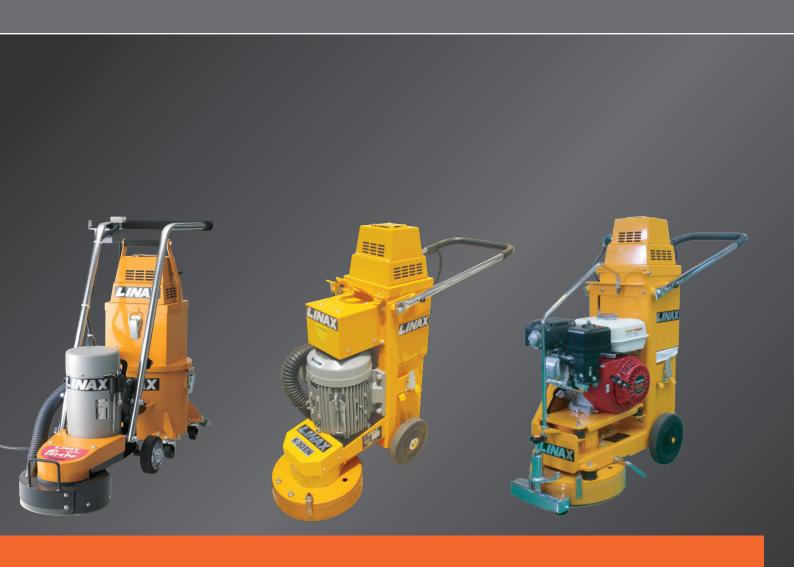

# Floor Grinder

Make proper use of different original cutters for different floorings and conditions

# Floor Grinder series

- Realize an ideal floor finishing.
- Prepared with different kind of cutters for various floor application.
- Equipped with dust collection system.