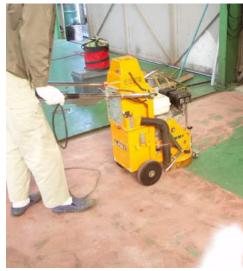

# **K-20E**

Porche

# **Features**

# SUPER LIGHTWEIGHT ONLY 42KG!!

Portable and easy carry up and down stairs at jobsites. No need to use any power gate or crane.