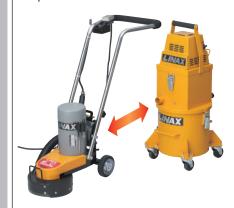

# **HX-100**

# **Hyex Sander**

# ATTACHED WITH DUST COLLECTOR

Designed with dust collecting system. V-1 dust collector is directly attached behind the grinder for dustless operation.