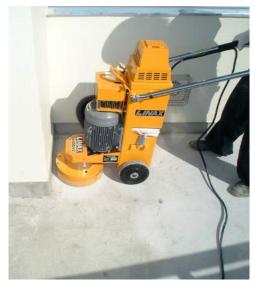

# **HX-100**

# **Hyex Sander**

# **Features**

- High power dust exhaust system allows dust directly to filter bag without vacuum.
- Create 99.99% dust control operation.
- Attached with brush skirt for easy suctioning dust on uneven floor.
- Suitable to use in tight areas where vacuum machine is unavailable.