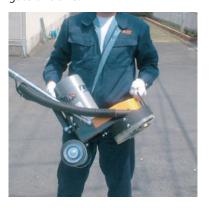

# SUPER LIGHTWEIGHT ONLY 42KG!!

Portable and easy carry up and down stairs at jobsites. No need to use any power gate or crane.

# **K-20E**

Porche