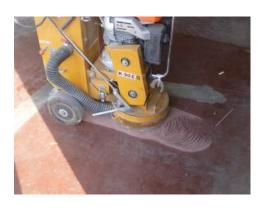

# K-30EN/N

# Single Disc Grinder

# **Features**

- High performance concrete cutting
- Equipped with a dust collection system to create an environmentally friendly jobsite
- Completely dry concrete cutting system with very fast operations
- Millimetric adjustable cutting depth