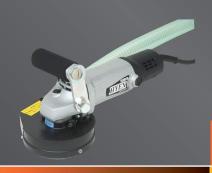

# **K-20E**

Porche

# Suitable for light grinding and removal of thin coatings.

Compact and light weight.

Designed with dust collecting system.

# SUPER LIGHTWEIGHT ONLY 42KG!!

Portable and easy carry up and down stairs at jobsites. No need to use any power gate or crane.