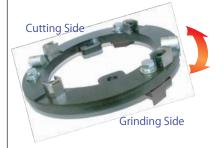

### **REVERSIBLE PLATE**

High performance plate. Block Tip and Block Dia can be installed on the same plate. Save time, and easy cutter changing.