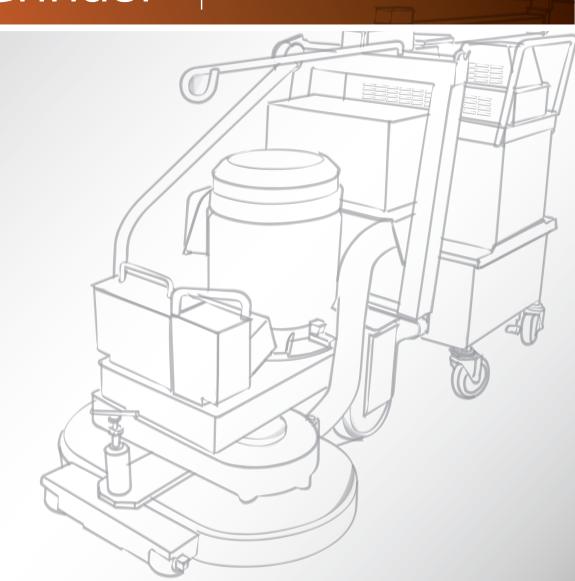

# **HX-100**

# **Hyex Sander**

### **Standard Accessories**

- Grinding Cup "FLAT 100"
- High-exhaust Filter 3pcs
- Extra Skirt
- Single-ended Wrench
- Lock Nut Wrench
- Suction Hose (32mm x 2m)

# **Features**

- High power dust exhaust system allows dust directly to filter bag without vacuum.
- Create 99.99% dust control operation.
- Attached with brush skirt for easy suctioning dust on uneven floor.
- Suitable to use in tight areas where vacuum machine is unavailable.