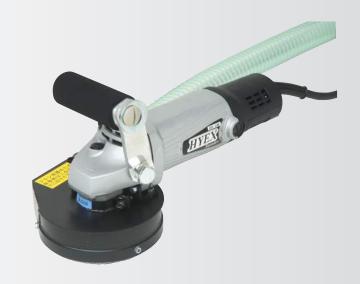

# **HX-100**

# **Hyex Sander**

### **Standard Accessories**

- Grinding Cup "FLAT 100"
- High-exhaust Filter 3pcs
- Extra Skirt
- Single-ended Wrench
- Lock Nut Wrench
- Suction Hose (32mm x 2m)

#### High power dust exhaust system.