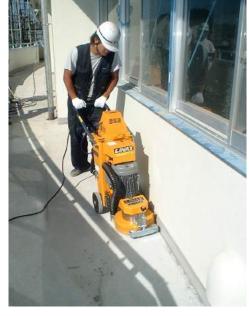

# **HX-100**

# **Hyex Sander**

# **Features**

- High power dust exhaust system allows dust directly to filter bag without vacuum.
- Create 99.99% dust control operation.
- Attached with brush skirt for easy suctioning dust on uneven floor.
- Suitable to use in tight areas where vacuum machine is unavailable.