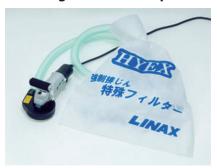

# Attached with Dust Collection filter bag for dustless operation.

# **Features**

- High power dust exhaust system allows dust directly to filter bag without vacuum.
- Create 99.99% dust control operation.
- Attached with brush skirt for easy suctioning dust on uneven floor.
- Suitable to use in tight areas where vacuum machine is unavailable.